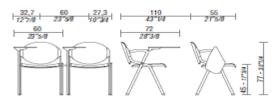

Ellisse is available with single or double armrest, anti-panic writing tablet and under-seat document basket.

ELLISSE, linkable chair with 2 armrets.

ELLISSE, linkable chair with armrest and writing table.