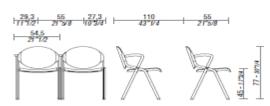

Ellisse is available with single or double armrest, anti-panic writing tablet and under-seat document basket.

UNI 9175 Fire reaction - Class 1 for Polypropylene and Beech model

UNI 9175 Fire reaction- Class 1IM for the padded model

ELLISSE, linkable chair without armrests.

ELLISSE, linkable chair with 1 armrest.