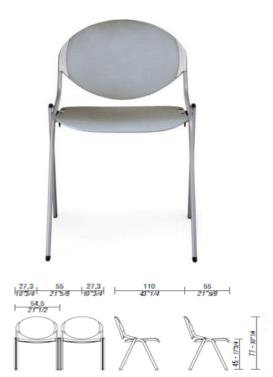

## **Product: 4 LEGS CHAIR, STACKABLE**

*Ellisse* is a flexible multipurpose chair, suitable for meeting areas with several seats. Its key point is the wide range of finishes and accessories, that allows the customer to create a chair that meets his needs.

UNI 9175 Fire reaction - Class 1 for Polypropylene and Beech model

UNI 9175 Fire reaction- Class 1IM for the padded model

ELLISSE, linkable chair without armrests.

ELLISSE, linkable chair with 1 armrest.