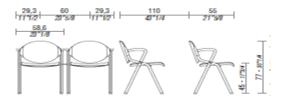

Ellisse is available with single or double armrest, anti-panic writing tablet and under-seat document basket.

ELLISSE, linkable chair with 2 armrets.

ELLISSE, linkable chair with armrest and writing table.